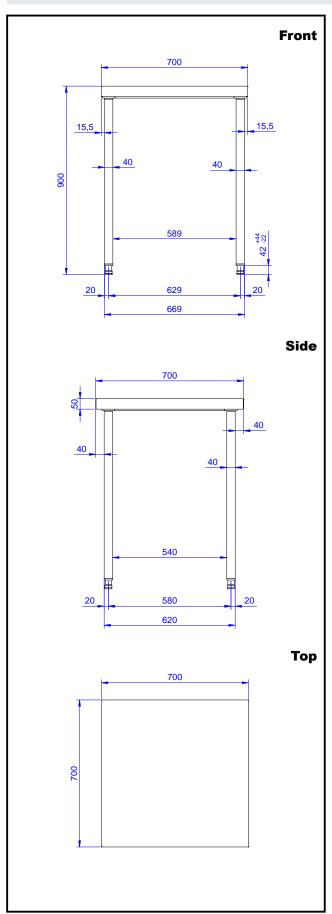

## **Key Information:**

External dimensions, Width:

133216 (TG700MBN) 700 mm

External dimensions, Depth:

700 mm

**External dimensions,** Height:

900 mm

**Worktop thickness:** 

50 mm

Net weight:

26 kg

Standard Preparation 700 mm Work Table