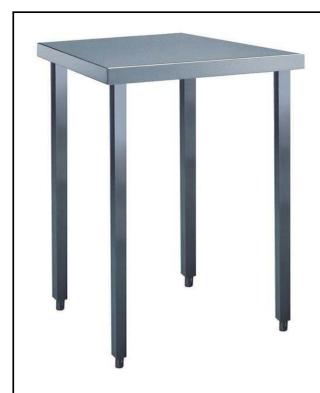

## Standard Preparation 700 mm Work Table

| ITEM#   |  |
|---------|--|
| MODEL # |  |
| MODEL # |  |
| NAME #  |  |
| SIS#    |  |
| AIA#    |  |

133216 (TG700MBN)

Work table 700 mm

#### Item No.

The 50mm high worktop in 304 AISI stainless steel, 1mm in thickness, has upturned edges and incorporates a layer of sound deadening, waterproof and fireproof material. Square section legs 40x40mm on 1" height-adjustable feet in 304 AISI stainless steel.

#### Construction

- 50 mm worktop in 304 AISI stainless steel, 10/10 in thickness with upturned edges and reinforced waterproof underpanel, incorporates a layer of sound deadening materials.
- 400 or 600 mm wide single drawer, chest of 4 drawers, lower shelf, three-sided underframe and set of castors as alternative to the feet, can be fitted as optional on all work tables.
- 40 mm-thick lower shelf (available as optional accessory on some models) slots easily into place at a height of 200 mm from the floor. Lower shelf is compulsory to install the chest of drawers.
- Square section legs and 40 mm height-adjustable feet in 304 AISI stainless steel.
- Table top slots into legs without using screws to facilitate installation.